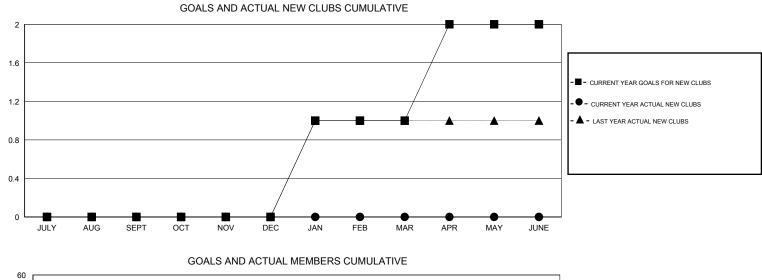

### LOCATION NEWFOUNDLAND-LABRADOR

 $\mathsf{GMT} \mathsf{\, CA} \ 2$ 

| -             |                  | Clubs             |                  |                  | Members               |                    |                                     |                    |                  |  |
|---------------|------------------|-------------------|------------------|------------------|-----------------------|--------------------|-------------------------------------|--------------------|------------------|--|
|               | RESU             | LTS FOR 2015-2016 |                  |                  | RESULTS FOR 2015-2016 |                    |                                     |                    |                  |  |
| QUARTER       | NEW CLUB<br>GOAL | NEW CLUBS         | DROPPED<br>CLUBS | NET<br>GAIN/LOSS | QUARTER               | NEW MEMBER<br>GOAL | CHARTER AND<br>NEW MEMBERS<br>ADDED | DROPPED<br>MEMBERS | NET<br>GAIN/LOSS |  |
| JULY/AUG/SEPT | 0                | 0                 | 0                | 0                | JULY/AUG/SEPT         | -4                 | 1                                   | 20                 | -19              |  |
| OCT/NOV/DEC   | 0                | 0                 | 0                | 0                | OCT/NOV/DEC           | 6                  | 0                                   | 0                  | 0                |  |
| JAN/FEB/MAR   | 1                | 0                 | 0                | 0                | JAN/FEB/MAR           | 24                 | 0                                   | 0                  | 0                |  |
| APR/MAY/JUNE  | 1                | 0                 | 0                | 0                | APR/MAY/JUNE          | 25                 | 0                                   | 0                  | 0                |  |