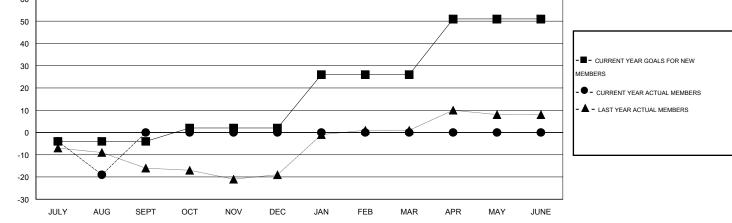

### LOCATION NEWFOUNDLAND-LABRADOR

 $\mathsf{GMT} \mathsf{\, CA} \ 2$ 

| -             |                  | Clubs             |                  |                  | Members               |                    |                                     |                    |                  |  |
|---------------|------------------|-------------------|------------------|------------------|-----------------------|--------------------|-------------------------------------|--------------------|------------------|--|
|               | RESU             | LTS FOR 2015-2016 |                  |                  | RESULTS FOR 2015-2016 |                    |                                     |                    |                  |  |
| QUARTER       | NEW CLUB<br>GOAL | NEW CLUBS         | DROPPED<br>CLUBS | NET<br>GAIN/LOSS | QUARTER               | NEW MEMBER<br>GOAL | CHARTER AND<br>NEW MEMBERS<br>ADDED | DROPPED<br>MEMBERS | NET<br>GAIN/LOSS |  |
| JULY/AUG/SEPT | 0                | 0                 | 0                | 0                | JULY/AUG/SEPT         | -4                 | 1                                   | 20                 | -19              |  |
| OCT/NOV/DEC   | 0                | 0                 | 0                | 0                | OCT/NOV/DEC           | 6                  | 0                                   | 0                  | 0                |  |
| JAN/FEB/MAR   | 1                | 0                 | 0                | 0                | JAN/FEB/MAR           | 24                 | 0                                   | 0                  | 0                |  |
| APR/MAY/JUNE  | 1                | 0                 | 0                | 0                | APR/MAY/JUNE          | 25                 | 0                                   | 0                  | 0                |  |